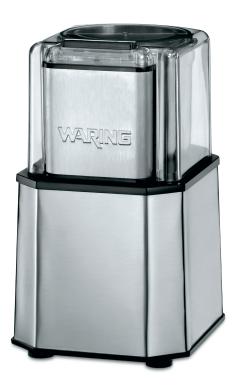

## **Commercial, Heavy-Duty Electric Spice Grinder**

#### **MAIN FEATURES**

- Finely grinds hard spices and seeds such as cinnamon sticks, nutmeg, peppercorns and more — the most efficient tool for creating spice blends, rubs, pastes and marinade mixture.
- High-performance, commercial-grade motor operates at 19,000 RPM
- Heavy-duty, brushed stainless steel housing features an interlocking safety lid
- PULSE function lets you control the texture and consistency of your grind
- Includes 3 removable and dishwasher-safe, stainless steel grinding bowls with storage lids to conveniently store ground spices, sealed for freshness
- Durable, stainless steel blades are built specifically to create fine grinds and maximize motor efficiency
- Limited One-Year Warranty

# Commercial, Heavy-Duty Electric Spice Grinder WSG30