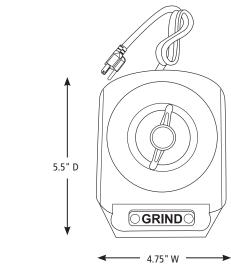

### **DIMENSIONS**

Out of Box Weight: 6 lb.

| ORDERING INFORMATION                      | #STD.<br>PKG. | GIFTBOX<br>WEIGHT | CUBIC<br>FEET | BOX DIMENSIONS<br>D X W X H | UPC          | CASE<br>PKG. | MC<br>WEIGHT | MC DIMENSIONS<br>D X W X H | MBC            |
|-------------------------------------------|---------------|-------------------|---------------|-----------------------------|--------------|--------------|--------------|----------------------------|----------------|
| WSG30 – Heavy-Duty Electric Spice Grinder | 1             | 4.5               | .436          | 10.5" x 7.2" x 9.8"         | 040072610798 | 4            | 19.1         | 21.2" x 15.1" x 10.2"      | 10040072010795 |