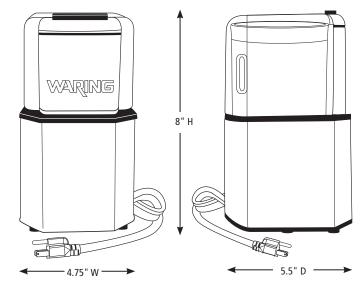

### **DIMENSIONS**

Out of Box Weight: 6 lb.

| ORDERING INFORMATION                      | #STD.<br>PKG. | GIFTBOX<br>WEIGHT | CUBIC<br>FEET | BOX DIMENSIONS<br>D X W X H | UPC          | CASE<br>PKG. | MC<br>WEIGHT | MC DIMENSIONS<br>D X W X H | MBC            |
|-------------------------------------------|---------------|-------------------|---------------|-----------------------------|--------------|--------------|--------------|----------------------------|----------------|
| WSG30 – Heavy-Duty Electric Spice Grinder | 1             | 4.5               | .436          | 10.5" x 7.2" x 9.8"         | 040072610798 | 4            | 19.1         | 21.2" x 15.1" x 10.2"      | 10040072010795 |