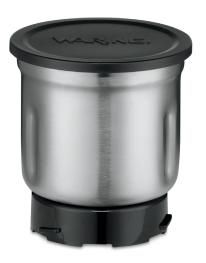

torage lids to conveniently store ground spices, sealed for freshness
- Durable, stainless steel blades are built specifically to create fine grinds and maximize motor efficiency
- Limited One-Year Warranty

#### **ELECTRICAL**

Voltage: 120

Frequency: 60Hz

Watts: 175

Amps: 1.4

Plug Type: NEMA 5-15P (\*\*)

Cord Length: 5 feet





#### **SALES FEATURES**

Grind up the freshest ingredients effortlessly and in time with the Waring® WSG30 Commercial, Heavy- Duty Electric Spice Grinder. It's perfect for peppercorns, cinnamon sticks, star anise, nuts and much more. Grinding your own spices means you can maintain a large stock of whole spices longer, without reordering or risking stale product.













# Commercial, Heavy-Duty Electric Spice Grinder WSG30

### **PARTS & ACCESSORIES**



**CAC103** Stainless Steel Bowl with Lid

### **DIMENSIONS**





Out of Box Weight: 6 lb.

| ORDERING INFORMATION                      | #STD.<br>PKG. | GIFTBOX<br>WEIGHT | CUBIC<br>FEET | BOX DIMENSIONS<br>D X W X H | UPC          | CASE<br>PKG. | MC<br>WEIGHT | MC DIMENSIONS<br>D X W X H | MBC            |
|-------------------------------------------|---------------|-------------------|---------------|-----------------------------|--------------|--------------|--------------|----------------------------|----------------|
| WSG30 – Heavy-Duty Electric Spice Grinder | 1             | 4.5               | .436          | 10.5" x 7.2" x 9.8"         | 040072610798 | 4            | 19.1         | 21.2" x 15.1" x 10.2"      | 10040072010795 |