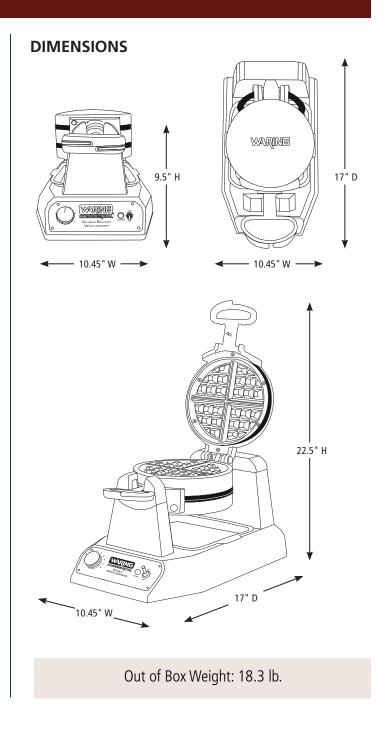

#### **PARTS & ACCESSORIES**

| ORDERING INFORMATION                   | #STD.<br>PKG. | GIFTBOX<br>WEIGHT (LB) | CUBIC<br>METERS | BOX DIMENSIONS<br>D x W x H | UPC          | CASE<br>PKG. | MC WEIGHT (LB) | MC DIMENSIONS<br>D x W x H | MBC            |
|----------------------------------------|---------------|------------------------|-----------------|-----------------------------|--------------|--------------|----------------|----------------------------|----------------|
| WW200 – Double Belgian<br>Waffle Maker | 1             | 18.8                   | 0.04            | 18.75" x 12.25" x 11.12"    | 040072015687 | 1            | 9.32           | 18" x 12.8" x 12"          | 10040072018791 |