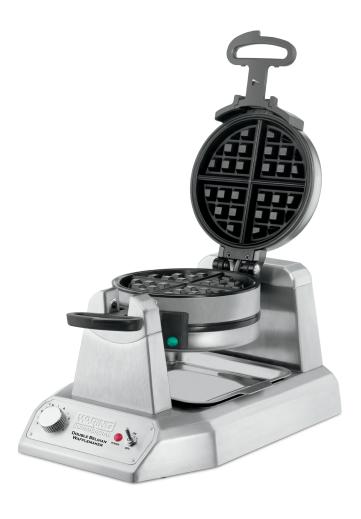

#### **MAIN FEATURES**

- Produces up to 50 Belgian waffles (1 inch thick) per hour
- New space-saving vertical design with independent Ready lights cooks two waffles at once with the footprint of a single waffle maker
- Heavy-duty commercial construction for durability
- Rotary feature for even baking and browning
- Ceramic-coated nonstick plates allow for easy removal of waffles and quick cleanup
- Heating elements are embedded into plates for precise temperature control and even heat distribution for a consistent golden-brown result
- Power ON and Ready-to-Bake LED indicators
- Ready lights and audio chimes signal when the unit is ready to cook and when the waffle is ready to serve
- Adjustable temperature control allows you to handle the thinnest and thickest waffle batters.
- Heavy-duty die-cast housing is durable and easy to clean
- Removable, dishwasher-safe drip tray makes cleanup quick and easy

#### **SALES FEATURES**

Make your breakfast service an experience to remember with the Waring® WW200 Double Belgian Waffle Maker. Its space-saving vertical design cooks two waffles at a time, so you can make up to 50 thick, delicious waffles per hour. Ceramic-coated nonstick surfaces, heavy-duty die-cast housing, embedded heating elements, and a rotary feature ensure even results and quick cleanup.